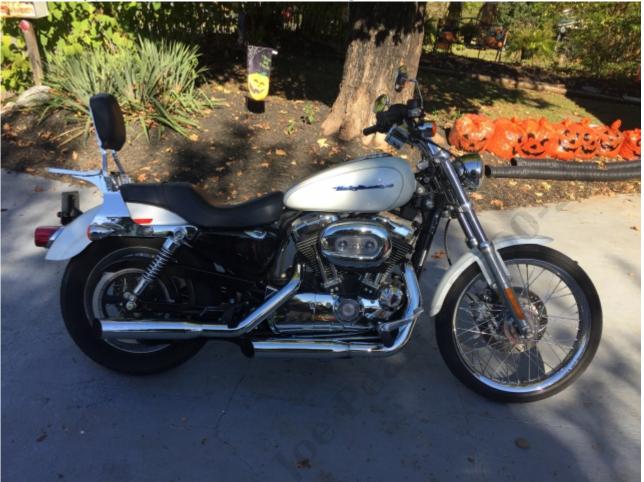

## **A New Toy - Joe Pearce**

Submitted by Joe Pearce on Fri, 01/05/2018 - 10:02pm

Here is a photo of a recent new toy. It is a 2005 Harley Davidson Sportster 1200 Custom. A basic bike that does all I need. I have no plans for long rides yet, though Sherri is wanting to do longer rides. I mainly just wanted something to ride around the local mountains and lakes with. I will be getting Sherri one soon now that we have both taken the motorcycle safety class.