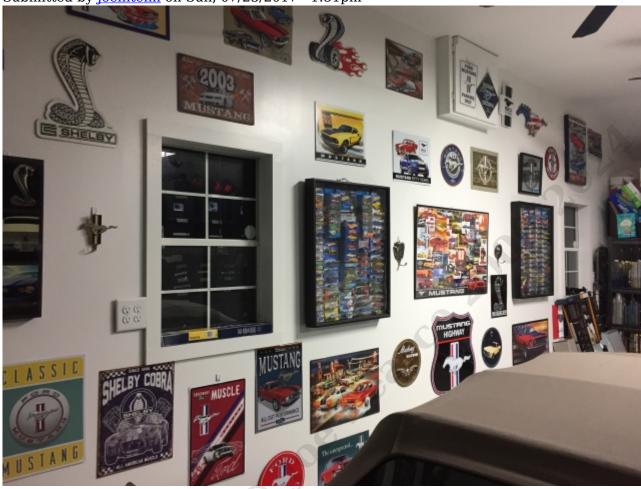

## **The Garage Is Coming Along**

Submitted by joeintenn on Sun, 07/23/2017 - 1:51pm

The garage is slowly coming along thanks to the hard work of **Sherri and Haley** before Sherri and Tanner's surgeries. I have helped very little due to working so much lately. Many signs have been put up, and other great things continue. The addition of another Craftsman toolbox has helped tremendously in getting my mess of tools in order. I also finally got the tool tracking ordered for the walls, and caulking of the base completed. It will take another run of caulk, but much of the water that was coming in has been reduced. The tool tracking may require some changes of signage, but that is yet to be seen. More photos soon.