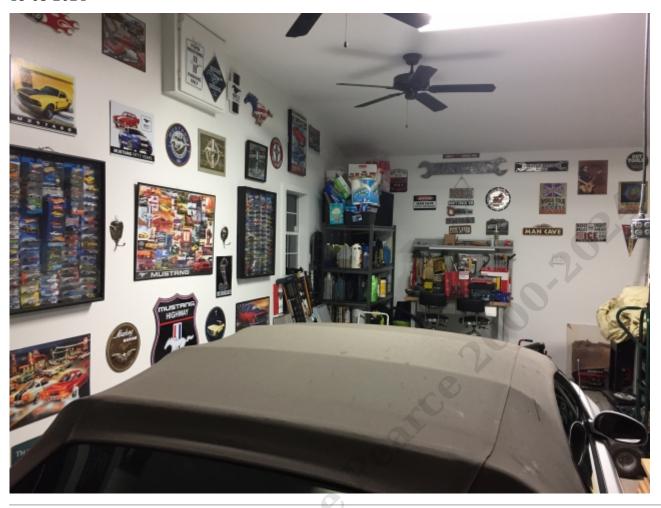

## **The Garage Is Coming Along**

Submitted by joeintenn on Sun, 07/23/2017 - 1:51pm

The garage is slowly coming along thanks to the hard work of **Sherri and Haley** before Sherri and Tanner's surgeries. I have helped very little due to working so much lately. Many signs have been put up, and other great things continue. The addition of another Craftsman toolbox has helped tremendously in getting my mess of tools in order. I also finally got the tool tracking ordered for the walls, and caulking of the base completed. It will take another run of caulk, but much of the water that was coming in has been reduced. The tool tracking may require some changes of signage, but that is yet to be seen. More photos soon.